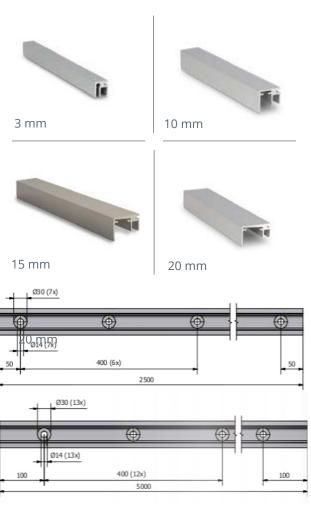

#### **TECHNICAL INFORMATION**

- Floor mounting exclusively
- Standard length: 2500 mm x 60 mm x 140 mm
- Profile height: 140 mm
- Finishes: Anodized, untreated, brushed stainless steel aspect, lacquered
- Profile with drainage hole per meter
- Tempered laminated glass 8.8/2
- Pre-drilled profile every 200mm
- For applications in the private area of 1.0 kN, the mounting distance is 400mm
- A shim every 350 mm
- · Water flow opening
- Top cover: width of 3 to 20 mm
- · Possibility to add a handrail

#### Top cover profiles

Width from 3 to 20 mm

Different finishes: anodised, untreated, brushed stainless steel, RAL

Miroiterie Righetti Dynapôle - ZI Fléville 225, rue Edouard Michelin 54710 FLÉVILLE FRANCE