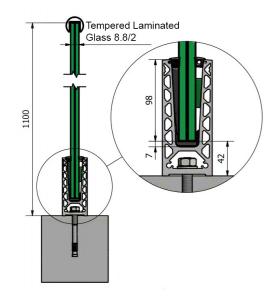

#### **TECHNICAL INFORMATION**

- Floor mounting exclusively
- Standard length: 2500 mm x 60 mm x 140 mm
- Profile height: 140 mm
- Finishes: Anodized, untreated, brushed stainless steel aspect, lacquered
- Profile with drainage hole per meter
- Tempered laminated glass 8.8/2
- Pre-drilled profile every 200mm
- For applications in the private area of 1.0 kN, the mounting distance is 400mm
- A shim every 350 mm
- · Water flow opening
- Top cover: width of 3 to 20 mm
- · Possibility to add a handrail

### **FEATURES**

| Features                                           | Values<br>(mm) |
|----------------------------------------------------|----------------|
| Maximum glazing width                              | 2500           |
| Minimum glazing height                             | 500            |
| Maximum system's height from the finished floor    | 1100           |
| Maximum glazing height                             | 1058           |
| Overall height of the aluminium profile with seal  | 142            |
| Maximum distance between two fixings (pre-drilled) | 400            |