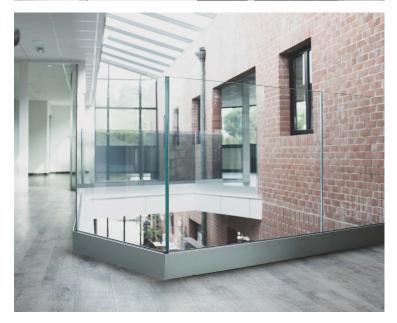

This solution is validated by the TECHNICAL ADVICE n° 2.1-15-1674V4 from the CSTB. **This system can be used with 8.8/2 laminated glass for a private or a public use.** 

**GARDA 2 F** can be installed **on slab (also called French installation).** Laminated glasses are fixed with an aluminium profile in a continuous manner without a post, with or without a handrail.

### MECHANICAL FIXING FOR STRUCTURAL WORKS

Slab-mounted profiles are fixed to the main structure by Fischer FIS V A M10x150 or HUS3-H 10x90 Hilti dowels (7 dowels / 2.5 ml). The use of dowels from other suppliers is permitted, if the dowels resistance is comparable.