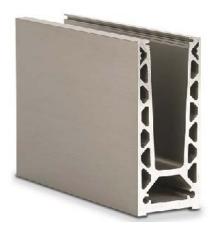

#### **TECHNICAL INFORMATION**

- Floor mounting exclusively
- Standard length: 2500 mm x 60 mm x 140 mm
- Profile height: 140 mm
- Finishes: Anodized, untreated, brushed stainless steel aspect, lacquered
- Profile with drainage hole per meter
- Tempered laminated glass 8.8/2
- Pre-drilled profile every 200mm
- For applications in the private area of 1.0 kN, the mounting distance is 400mm
- A shim every 350 mm
- · Water flow opening
- Top cover: width of 3 to 20 mm
- · Possibility to add a handrail

#### Top cover profiles

Width from 3 to 20 mm

Different finishes: anodised, untreated, brushed stainless steel, RAL

Miroiterie Righetti Dynapôle - ZI Fléville 225, rue Edouard Michelin 54710 FLÉVILLE FRANCE