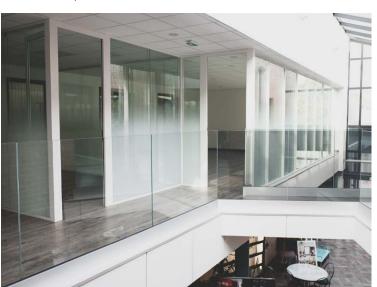

#### SLAB MOUNTING WITH TECHNICAL ADVICE

Righetti offers **GARDA 2F**, a complete glass railing system including **EVA tempered laminated glass** and its fixing system on profile **TRANSLEVEL®** by **ONLEVEL** 

This solution is validated by the TECHNICAL ADVICE n° 2.1-15-1674V4 from the CSTB. **This system can be used with 8.8/2 laminated glass for a private or a public use.** 

**GARDA 2 F** can be installed **on slab (also called French installation).** Laminated glasses are fixed with an aluminium profile in a continuous manner without a post, with or without a handrail.

Glass railing on profile GARDA 2 F

Its profile fixing system resists linear loads of 1 kN and is suitable for tempered laminated glass 8.8/2 with technical approvals.