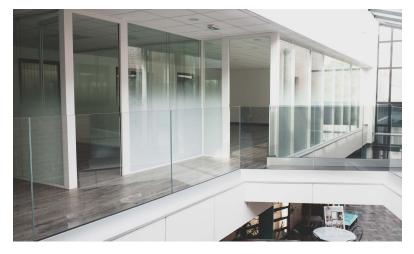

# GLASS RAILING ON PROFILE GARDA 2 F Righe

**GARDA 2 F** can be installed on slab (also called French installation). Laminated glasses are fixed with an aluminium profile in a continuous manner without a post, with or without a handrail.

Glass railing on profile GARDA 2 F