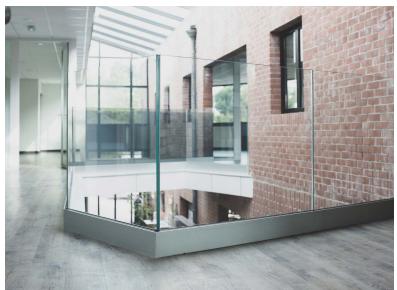

# GLASS RAILING ON PROFILE GARDA 2 F Righe

**GARDA 2 F** can be installed on slab (also called French installation). Laminated glasses are fixed with an aluminium profile in a continuous manner without a post, with or without a handrail.

Glass railing on profile GARDA 2 F