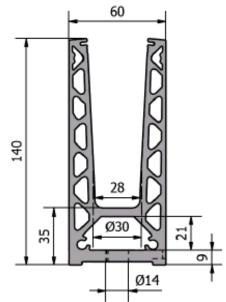

#### **TECHNICAL INFORMATION**

- Floor mounting exclusively
- Standard length: 2500 mm x 60 mm x 140 mm
- Profile height: 140 mm
- Finishes: Anodized, untreated, brushed stainless steel aspect, lacquered
- · Profile with drainage hole per meter
- Tempered laminated glass 8/8/2 or 10/10/3
- Number of shims: 3/ml
- Water flow opening
- Top cover
- Possibility to add a handrail
- · Pre-drilled profile every 200mm
- For applications in the private area of 1.0 kN the mounting distance is 400mm

### **FEATURES**

| Features                                           | Values<br>(mm) |
|----------------------------------------------------|----------------|
| Maximum glazing width                              | 2500           |
| Minimum glazing height                             | 500            |
| Maximum system's height from the finished floor    | 1100           |
| Maximum glazing height                             | 1058           |
| Overall height of the aluminium profile with seal  | 142            |
| Maximum distance between two fixings (pre-drilled) | 400            |
| Maximum length of the aluminium profile            | 5000           |
| Minimum clearance between two glazings             | 4              |
| Maximum clearance between two glazings             | 50             |