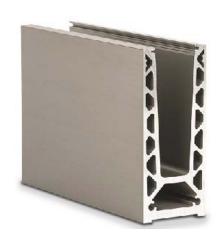

**GARDA 2 F** can be installed on slab (also called French installation). Laminated glasses are fixed with an aluminium profile in a continuous manner without a post, with or without a handrail.

Glass railing on profile GARDA 2 F

#### **TECHNICAL INFORMATION**

- Floor mounting exclusively
- Standard length: 2500 mm x 60 mm x 140 mm
- Profile height: 140 mm
- Finishes: Anodized, untreated, brushed stainless steel aspect, lacquered
- · Profile with drainage hole per meter
- Tempered laminated glass 8/8/2 or 10/10/3
- Number of shims: 3/ml
- Water flow opening
- Top cover
- Possibility to add a handrail
- · Pre-drilled profile every 200mm
- For applications in the private area of 1.0 kN the mounting distance is 400mm