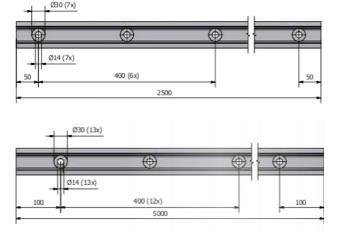

#### **TECHNICAL INFORMATION**

- Floor mounting exclusively
- Standard length: 2500 mm x 60 mm x 140 mm
- Profile height: 140 mm
- Finishes: Anodized, untreated, brushed stainless steel aspect, lacquered
- · Profile with drainage hole per meter
- Tempered laminated glass 8/8/2 or 10/10/3
- Number of shims: 3/ml
- Water flow opening
- Top cover
- Possibility to add a handrail
- · Pre-drilled profile every 200mm
- For applications in the private area of 1.0 kN the mounting distance is 400mm

## MECHANICAL FIXING FOR STRUCTURAL WORKS

Slab-mounted profiles are fixed to the main structure by Fischer FISAM M10x50 ou HUS3-H 10x90 Hilti dowels (7 dowels / 2.5 ml). The use of dowels from other suppliers is permitted, if the dowels resistance is comparable.

### **FEATURES**

| Features                                           | Values<br>(mm) |
|----------------------------------------------------|----------------|
| Maximum glazing width                              | 2500           |
| Minimum glazing height                             | 500            |
| Maximum system's height from the finished floor    | 1100           |
| Maximum glazing height                             | 1058           |
| Overall height of the aluminium profile with seal  | 142            |
| Maximum distance between two fixings (pre-drilled) | 400            |
| Maximum length of the aluminium profile            | 5000           |
| Minimum clearance between two glazings             | 4              |
| Maximum clearance between two glazings             | 50             |