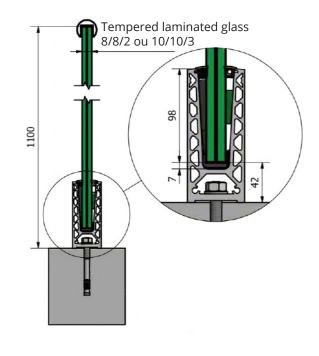

**GARDA 2 F** is both economical and easy to install in new or renovation projects and has a refined and elegant design, requiring little maintenance.

Its profile fixing system resists linear loads of 1 kN and is suitable for tempered **laminated glass 8/8/2 or 10/10/3** with technical approvals.

### **FEATURES**

| Features                                           | Values<br>(mm) |
|----------------------------------------------------|----------------|
| Maximum glazing width                              | 2500           |
| Minimum glazing height                             | 500            |
| Maximum system's height from the finished floor    | 1100           |
| Maximum glazing height                             | 1058           |
| Overall height of the aluminium profile with seal  | 142            |
| Maximum distance between two fixings (pre-drilled) | 400            |
| Maximum length of the aluminium profile            | 5000           |
| Minimum clearance between two glazings             | 4              |
| Maximum clearance between two glazings             | 50             |